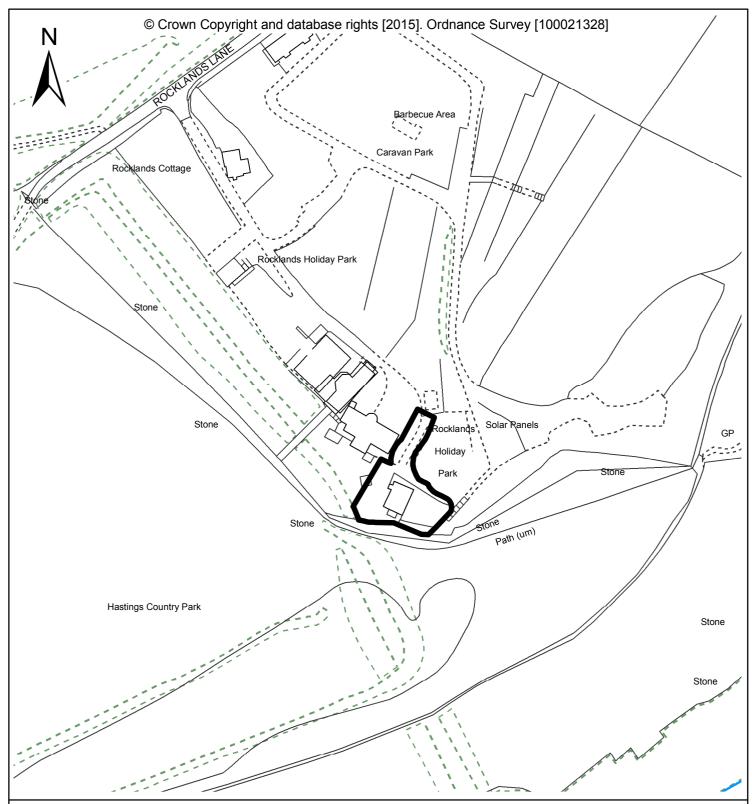

**Rocklands Private Caravan Park Rocklands Lane** Hastings **TN35 5DY** 

Retention of holiday let building (with reduction to balcony area to the dimensions permitted by HS/FA/12/00952) and access ramp. Relocation of solar panels to roof of holiday let building.

Development Manager, Hastings Borough Council, Aquila House, Breeds Place, Hastings, East Sussex TN34 3UY Tel: 01424 781090

email: dcenquiries@hastings.gov.uk

Date: Feb 2015

Scale: 1:1,250

Application No. HS/FA/14/01036